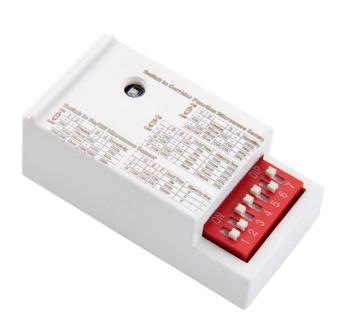

## Bulkhead 2-in-1 Sensor

114573

Our all new Bulkhead 2-IN-1 Sensor. This sensor needs no additional wiring and is a true plug and play sensor. It's as simple as inserting the sensor into the driver your fitting will become MW 2-in-1 which means you can choose between on/off and corridor. Suitable for use with the Saxby HeroULTRA Standard & Emergency (113960/113962) or the ForcaULTRA Standard & Emergency (77897/77901) Complete with built in Microwave sensor 360/120° detection angle, 2 to 50lux sensitivity, 10% to 100% adjustable range with a 5 sec - 30 min timer function, Max. (diameter x height): 6m X 3m mounted on the ceiling, and Max. (Length xHeight): 12m X 2m mounted on the wall White pc Constructed from polycarbonate Shipment Carton Qty: 100